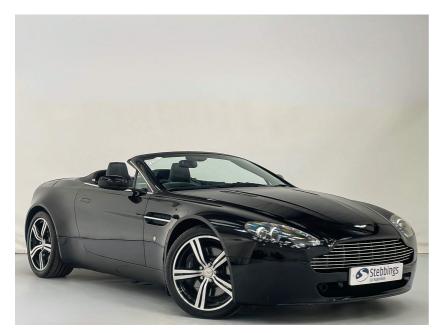

## 2009 USED 4.7 V8 Roadster Sportshift Euro 4 2dr

| color:        |           | Mileage: | 39354      |
|---------------|-----------|----------|------------|
| Transmission: | Automatic | Price:   | £39,999.00 |
| Registration: | AE09CFL   | Fuel:    | Petrol     |

SAT NAV, LEATHER, POWER HEATED FRONT SEATS WITH MEMORY FUNCTION, ASTON MARTIN PREMIUM AUDIO, DUAL ZONE CLIMATE CONTROL, CRUISE CONTROL, POWER FOLDING MIRRORS, FRONT AND REAR PARKING SENSORS, SPORTS PACK, 19" ALLOYS, 'ONYX BLACK'