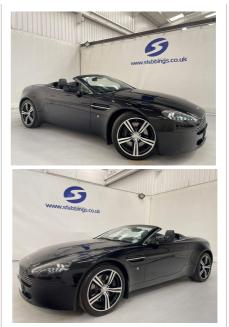

## 2009 USED 4.7 V8 Roadster Sportshift Euro 4 2dr

| color:        |           | Mileage: | 39354      |
|---------------|-----------|----------|------------|
| Transmission: | Automatic | Price:   | £39,999.00 |
| Registration: | AE09CFL   | Fuel:    | Petrol     |

SAT NAV, LEATHER, POWER HEATED FRONT SEATS WITH MEMORY FUNCTION, ASTON MARTIN PREMIUM AUDIO, DUAL ZONE CLIMATE CONTROL, CRUISE CONTROL, POWER FOLDING MIRRORS, FRONT AND REAR PARKING SENSORS, SPORTS PACK, 19" ALLOYS, 'ONYX BLACK'