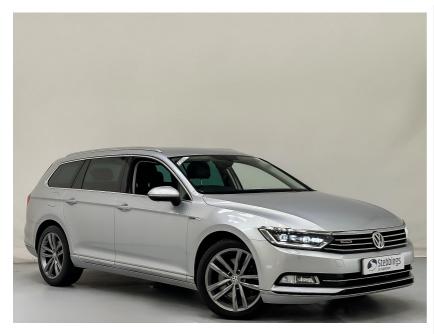

## 2016 USED 2.0 BiTDI BlueMotion Tech GT DSG 4Motion Euro 6 (s/s) 5dr

| color:        |           | Mileage: | 84601      |
|---------------|-----------|----------|------------|
| Transmission: | Automatic | Price:   | £14,858.00 |
| Registration: | AE16GMY   | Fuel:    | Diesel     |

DISCOVER NAVIGATION AND TOUCHSCREEN MEDIA, DAB RADIO, HALF LEATHER, HEATED FRONT SEATS, THREE ZONE CLIMATE CONTROL, ADAPTIVE CRUISE CONTROL, FRONT AND REAR PARKING SENSORS, 18" ALLOYS

| MPG Average     | 50.4 |
|-----------------|------|
| Engine Size     | 21   |
| Max Power(BHP)  |      |
| Max Torque(NM)  | 500  |
| Max Speed(MPH)  | 147  |
| 0-60            |      |
| Insurance Group |      |

## Other Features and Key Information

SAT NAV, CRUISE, CLIMATE