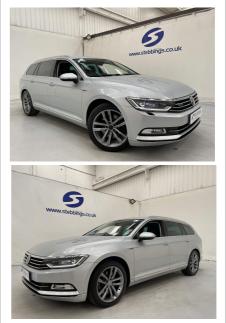

## 2016 USED 2.0 BiTDI BlueMotion Tech GT DSG 4Motion Euro 6 (s/s) 5dr

| color:        |           | Mileage: | 84601      |
|---------------|-----------|----------|------------|
| Transmission: | Automatic | Price:   | £14,858.00 |
| Registration: | AE16GMY   | Fuel:    | Diesel     |

DISCOVER NAVIGATION AND TOUCHSCREEN MEDIA, DAB RADIO, HALF LEATHER, HEATED FRONT SEATS, THREE ZONE CLIMATE CONTROL, ADAPTIVE CRUISE CONTROL, FRONT AND REAR PARKING SENSORS, 18" ALLOYS

| MPG Average     | 50.4 |
|-----------------|------|
| Engine Size     | 21   |
| Max Power(BHP)  |      |
| Max Torque(NM)  | 500  |
| Max Speed(MPH)  | 147  |
| 0-60            |      |
| Insurance Group |      |

## Other Features and Key Information

SAT NAV, CRUISE, CLIMATE