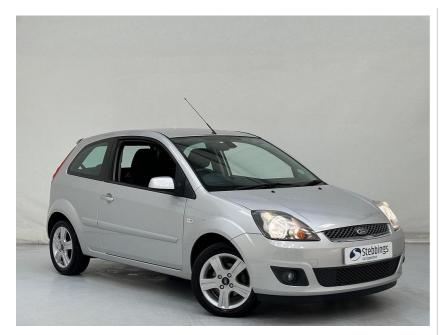

## 2008 USED 1.25 Zetec Climate 3dr

| color:        |         | Mileage: | 23827     |
|---------------|---------|----------|-----------|
| Transmission: | Manual  | Price:   | £5,999.00 |
| Registration: | AO08NAE | Fuel:    | Petrol    |

LOCALLY OWNED AND SERVICED, 15 STAMPS, RADIO CD, AIR CON, 15" ALLOYS, SUPPLYING DEALER PLUS ONE OWNER FROM NEW.

| MPG Average     | 47.1  |
|-----------------|-------|
| Engine Size     | 1.251 |
| Max Power(BHP)  | 74    |
| Max Torque(NM)  | 109   |
| Max Speed(MPH)  | 101   |
| 0-60            | 13.6  |
| Insurance Group |       |