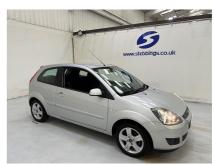

## 2008 USED 1.25 Zetec Climate 3dr

| color:        |         | Mileage: | 23827     |
|---------------|---------|----------|-----------|
| Transmission: | Manual  | Price:   | £5,999.00 |
| Registration: | AO08NAE | Fuel:    | Petrol    |

LOCALLY OWNED AND SERVICED, 15 STAMPS, RADIO CD, AIR CON, 15" ALLOYS, SUPPLYING DEALER PLUS ONE OWNER FROM NEW.

| MPG Average     | 47.1  |
|-----------------|-------|
| Engine Size     | 1.251 |
| Max Power(BHP)  | 74    |
| Max Torque(NM)  | 109   |
| Max Speed(MPH)  | 101   |
| 0-60            | 13.6  |
| Insurance Group |       |