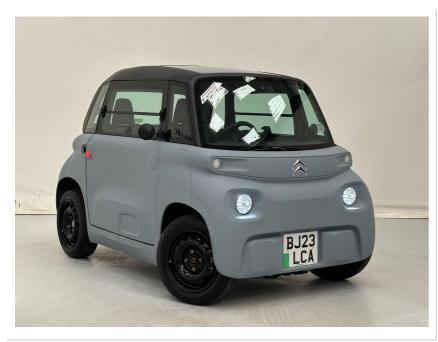

## 2023 USED 5.5kWh Auto 2dr (LHD)

| color:        |           | Mileage: | 492       |
|---------------|-----------|----------|-----------|
| Transmission: | Automatic | Price:   | £5,558.00 |
| Registration: | BJ23LCA   | Fuel:    | Electric  |

With only 492 miles on the clock, this 2023 Citroen Ami is practically brand new. This electric car boasts a 6 kWh battery, offering a maximum range of 47 miles when new. The vehicle includes a panoramic sunroof, allowing natural light to flood the cabin, and LED front and rear lights for enhanced visibility and a modern aesthetic. Charging is convenient, taking just 4 hours to reach full capacity using a 7kW home charger. The low mileage for its age means that this Citroen Ami stands out as a particularly well–preserved example. The inclusion of a fixed panoramic sunroof and LED headlights further enhances its appeal, offering features that set it apart from other similar vehicles.

## Other Features and Key Information

PAN ROOF, 492 MILES