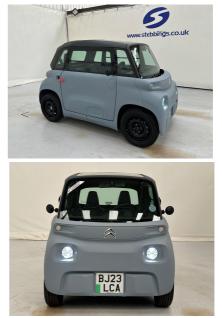

## 2023 USED 5.5kWh Auto 2dr (LHD)

| color:        |           | Mileage: | 492       |
|---------------|-----------|----------|-----------|
| Transmission: | Automatic | Price:   | £5,558.00 |
| Registration: | BJ23LCA   | Fuel:    | Electric  |

With only 492 miles on the clock, this 2023 Citroen Ami is practically brand new. This electric car boasts a 6 kWh battery, offering a maximum range of 47 miles when new. The vehicle includes a panoramic sunroof, allowing natural light to flood the cabin, and LED front and rear lights for enhanced visibility and a modern aesthetic. Charging is convenient, taking just 4 hours to reach full capacity using a 7kW home charger. The low mileage for its age means that this Citroen Ami stands out as a particularly well–preserved example. The inclusion of a fixed panoramic sunroof and LED headlights further enhances its appeal, offering features that set it apart from other similar vehicles.

## Other Features and Key Information

PAN ROOF, 492 MILES