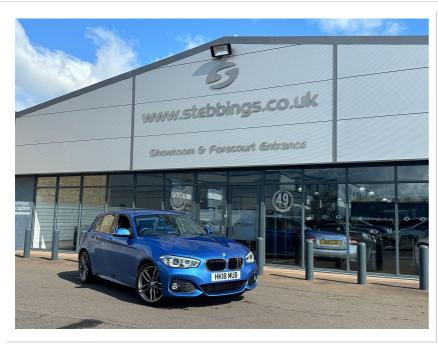

## 2018 USED 2.0 120d M Sport Euro 6 (s/s) 5dr

| color:        |         | Mileage: | 49324      |
|---------------|---------|----------|------------|
| Transmission: | Manual  | Price:   | £12,558.00 |
| Registration: | НК18МИВ | Fuel:    | Diesel     |

With only 49324 miles on the clock, this 2018 BMW 1 Series 120d M Sport represents an excellent opportunity. As a BMW 1 Series, this M Sport trim delivers a sporty driving experience, complemented by a responsive 2.0L diesel engine and a Euro 6 emission class. The vehicle is equipped with several features, including Dakota leather, bluetooth handsfree with USB audio interface, rain sensor with automatic headlight activation, automatic single-zone air conditioning, and LED headlights. The BMW 1 Series boasts a large boot space, making it more practical than similar vehicles in its class. Furthermore, acceleration from 0-62mph in just 7.2 seconds means that this vehicle is quicker than other similar vehicles.