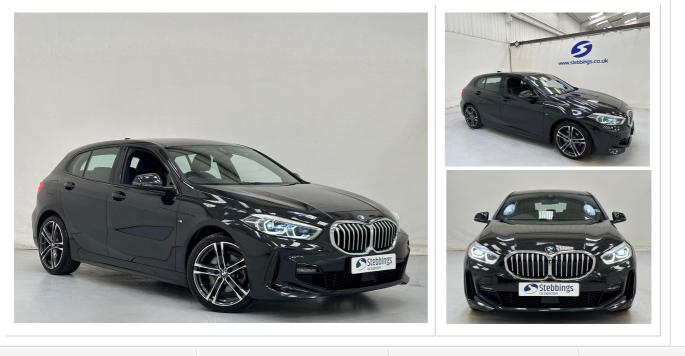

## 2021 USED 1.5 118i M Sport (LCP) Euro 6 (s/s) 5dr

| color:        |         | Mileage: | 30805      |
|---------------|---------|----------|------------|
| Transmission: | Manual  | Price:   | £18,558.00 |
| Registration: | MJ21LYU | Fuel:    | Petrol     |