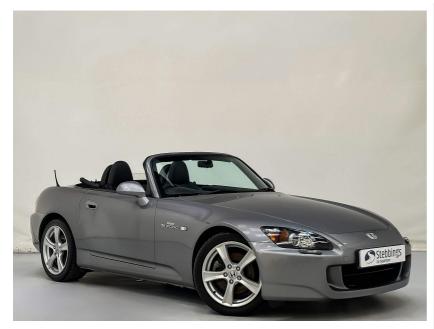

## 2009 USED 2.0 Roadster 2dr

| color:        |         | Mileage: | 46849      |
|---------------|---------|----------|------------|
| Transmission: | Manual  | Price:   | £19,058.00 |
| Registration: | SB09PZP | Fuel:    | Petrol     |

LEATHER, RADIO CD, AIR CON, 17" ALLOYS, '9 SERVICES OF WHICH 7 ARE HONDA, ''FUTURE CLASSIC' You will not find a nicer S2000 on the market, clearly loved by its previous owners, superb level of service history with the majority maintained at Honda. Immaculate condition inside and out, the vehicle is located proudly in our showroom.