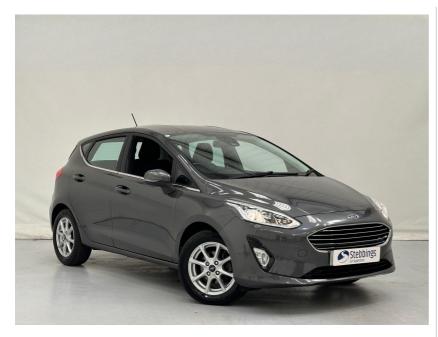

## 2018 USED 1.1 Ti-VCT Zetec Euro 6 (s/s) 5dr

| color:        |         | Mileage: | 52691     |
|---------------|---------|----------|-----------|
| Transmission: | Manual  | Price:   | £7,999.00 |
| Registration: | SC18NDF | Fuel:    | Petrol    |

This Ford Fiesta, registered in 2018, is a great example of a practical and well-equipped car. As a Zetec trim with the Ti-VCT engine, this Fiesta offers a blend of efficiency and modern features. The 1.1L petrol engine is Euro 6 compliant, meaning it meets the latest emissions standards. The car comes with several features designed to enhance your driving experience. Automatic headlights provide added convenience and safety, while the Ford DAB radio with Ford SYNC3, Apple CarPlay, and Android Auto ensures you stay connected and entertained on the go. Manual air conditioning keeps the cabin comfortable. The low CO2 emissions of this vehicle mean it is better for the environment than other similar vehicles.